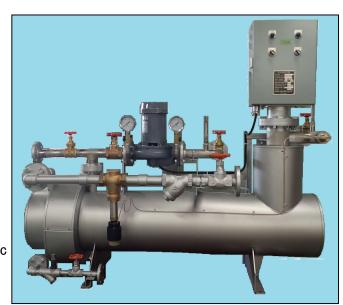

For an abundant supply of hot water wherever it is needed: in galley, bath room and laundry room.

## Main Features

- 1. The heating coil and electric heater can be selected according to the specific needs of each vessel. The supply of hot water always maintain even fresh water temp. changed.
- 2. Operation is full-automatic, no human labor is required at all. Water supply and hot water temp. are controlled automatically. Protective features are also provided to ensure safe operation, including an automatic temp. control valve to prevent overheating.

## **SPECIFICATIONS**

| MODEL                    | TN20E3S                 |
|--------------------------|-------------------------|
| ELECTRIC SOURCE          | AC440V 3φ 60Hz          |
| WATER IN/OUT TEMP.       | 10°C / 60°C             |
| SUPPLY WATER PRESSURE    | 0.4 ~ 0.5MPa            |
| SUPPLY STEAM PRESSURE    | 0. 55MPa (MAX. 0. 6MPa) |
| SUPPLY STEAM TEMP.       | 158.1°C:SATULATED STEAM |
| STEAM CONSUMPTION        | 300kg/h                 |
| ELECTRIC HEATER          | 20kW                    |
| CIRCULATION PUMP         | 0. 25kW                 |
| HOT WATER CAPACITY       | 3. 0m <sup>3</sup> /h   |
| HEAT EXCHANGE CAPACITY   | 174. 4KW (150000kcal/h) |
| HEAT EXCHANGE AREA       | 2. 4m <sup>2</sup>      |
| WATER SIDE DESIGN PRESS. | 0. 6MPa                 |
| STEAM SIDE DESIGN PRESS. | 0. 7MPa                 |
| DRY WEIGHT (APPROX.)     | 180kg                   |
| RUNNING WEIGHT (APPROX.) | 266kg                   |
| PAINT COLOR              | 7. 5BG7/2               |